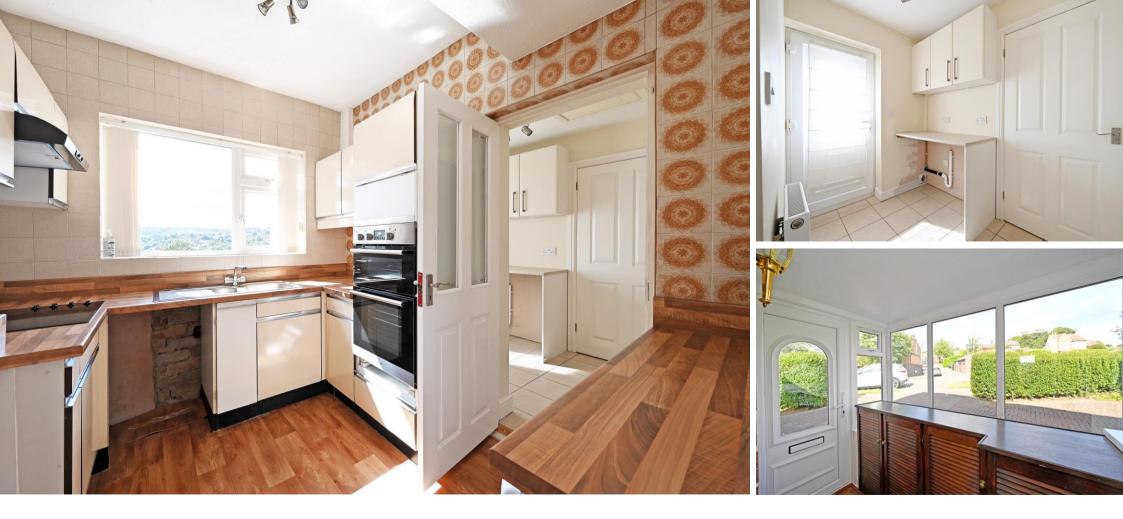

## Guide Price £250,000 - £275,000

Effectively extended 4-bedroom semi-detached family home in the sought after location of Loxley, commanding fabulous panoramic views over the valley. In need of modernisation, this property offers versatile accommodation with potential to extend subject to necessary consents. Benefits from gas central heating, double glazing and off-street parking. Enters through an inner porch fitted with built in storage housing the Vaillant condensing boiler. A welcoming hallway leads to the dual aspect, spacious living area, filled with natural light and offering stunning views across the Loxley Valley. The kitchen also benefiting from the same aspect is fitted with neutral units, wood effect worktops and recently installed appliances including Hot Point oven and grill, electric hob and overhead extractor. A separate utility room offers further storage, access to the rear patio and space with plumbing for a washing machine. The side extension creates a fourth bedroom along with separate wet room, incorporating walk in shower, hand wash basin and WC. There is potential to extend above creating a first-floor extension subject to necessary consents. The first-floor landing provides access to the partially boarded loft space with integral ladders. Comprising of 3 bedrooms, the master is bay fronted, and features made to measure built in wardrobes. A tiled bathroom is equipped with 3-piece suite, overhead shower and built in storage. Externally the property is set back from the road benefiting from a driveway providing off street parking. A secure gate leads to the enclosed rear garden commanding fabulous views from the patio and lower lawn. Ideally located on a regular bus route with excellent transport links to the city centre, hospitals and universities. Loxley is a sought-after location with outstanding schools and delightful countryside. Freehold. No Chain.