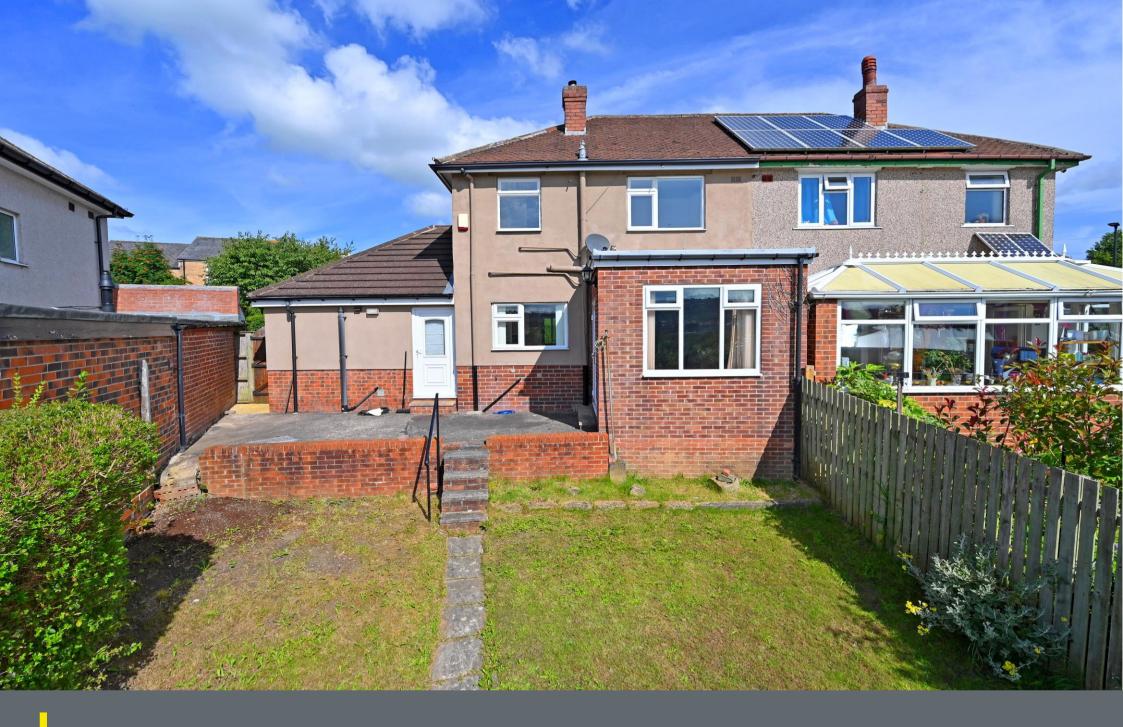

## Guide Price £250,000 - £275,000

Effectively extended 4-bedroom semi-detached family home in the sought after location of Loxley, commanding fabulous panoramic views over the valley. In need of modernisation, this property offers versatile accommodation with potential to extend subject to necessary consents. Benefits from gas central heating, double glazing and off-street parking. Enters through an inner porch fitted with built in storage housing the Vaillant condensing boiler. A welcoming hallway leads to the dual aspect, spacious living area, filled with natural light and offering stunning views across the Loxley Valley. The kitchen also benefiting from the same aspect is fitted with neutral units, wood effect worktops and recently installed appliances including Hot Point oven and grill, electric hob and overhead extractor. A separate utility room offers further storage, access to the rear patio and space with plumbing for a washing machine. The side extension creates a fourth bedroom along with separate wet room, incorporating walk in shower, hand wash basin and WC. There is potential to extend above creating a first-floor extension subject to necessary consents. The first-floor landing provides access to the partially boarded loft space with integral ladders. Comprising of 3 bedrooms, the master is bay fronted, and features made to measure built in wardrobes. A tiled bathroom is equipped with 3-piece suite, overhead shower and built in storage. Externally the property is set back from the road benefiting from a driveway providing off street parking. A secure gate leads to the enclosed rear garden commanding fabulous views from the patio and lower lawn. Ideally located on a regular bus route with excellent transport links to the city centre, hospitals and universities. Loxley is a sought-after location with outstanding schools and delightful countryside. Freehold. No Chain.