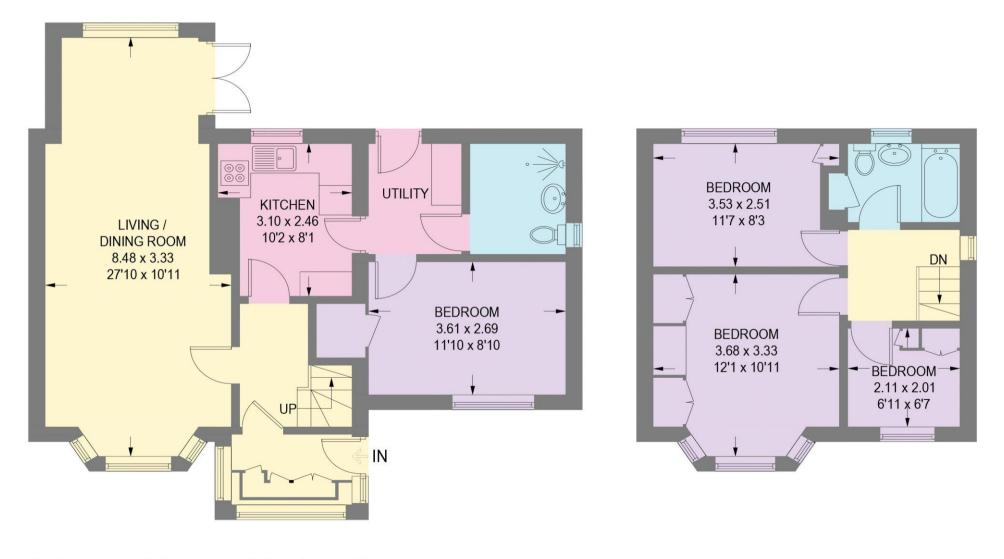

## 71 STUDFIELD ROAD

APPROXIMATE GROSS INTERNAL AREA = 95.8 SQ M / 1031 SQ FT

## **GROUND FLOOR = 62.5 SQ M / 673 SQ FT**

FIRST FLOOR = 33.3 SQ M / 358 SQ FT

Illustration for identification purposes only, measurements are approximate, not to scale.

IMPORTANT: we would like to inform prospective purchasers that these sales particulars have been prepared as a general guide only. A detailed survey has not been carried out, nor the services, appliances and fittings tested. Room sizes should not be relied upon for furnishing purposes and are approximate. If floor plans are included, they are for guidance only and illustration purposes only and may not be to scale. If there are any important matters likely to affect your decision to buy, please contact us before viewing the property.